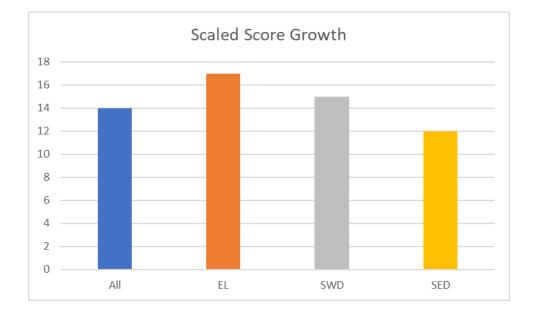

#### i-Ready math: 7<sup>th</sup> and 8<sup>th</sup>

| 7th & 8th        |             |              |           |          |
|------------------|-------------|--------------|-----------|----------|
| Percent of stude | ents on tra | ck with i-Re | eady math |          |
|                  | All         | EL (10)      | SWD (16)  | SED (16) |
| BOY              | 41          | 0            | 0         | 13       |
| interim          | 59          | 10           | 19        | 57       |
|                  |             |              |           |          |