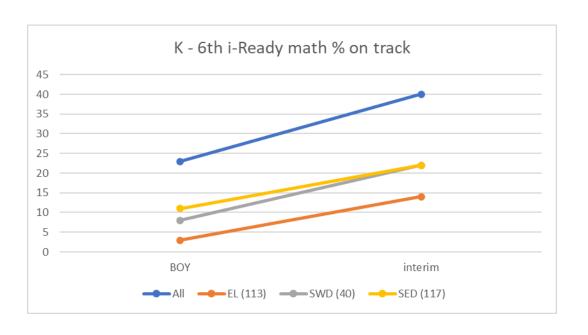

#### i-Ready math: K – 6<sup>th</sup>

| K - 6th         |             |             |           |           |
|-----------------|-------------|-------------|-----------|-----------|
| Percent of stud | ents on tra | ck with i-R | eady math |           |
|                 | All         | EL (113)    | SWD (40)  | SED (117) |
| BOY             | 23          | 3           | 8         | 11        |
| interim         | 40          | 14          | 22        | 22        |