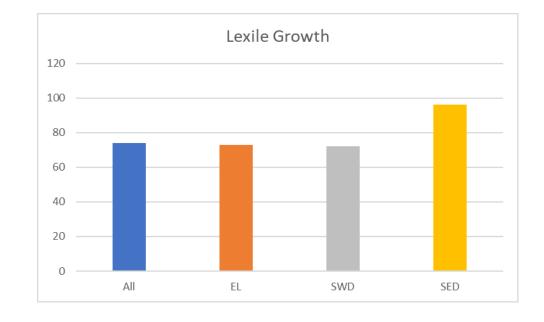

| Average Lexile g |     |    |     |     |
|------------------|-----|----|-----|-----|
|                  | All | EL | SWD | SED |
| Lexile Growth    | 74  | 73 | 72  | 96  |