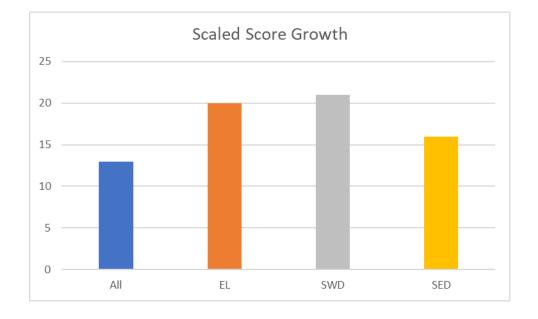

#### i-Ready math: 7<sup>th</sup> and 8<sup>th</sup>

| 7th & 8th        |             |              |           |          |
|------------------|-------------|--------------|-----------|----------|
| Percent of stude | ents on tra | ck with i-Re | eady math |          |
|                  | All         | EL (10)      | SWD (16)  | SED (16) |
| BOY              | 41          | 0            | 0         | 13       |
| interim          | 59          | 10           | 19        | 57       |
|                  |             |              |           |          |