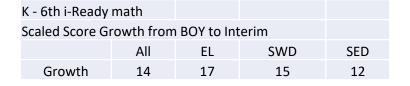

#### i-Ready math: K – 6<sup>th</sup>

| K - 6th         |             |             |           |           |
|-----------------|-------------|-------------|-----------|-----------|
| Percent of stud | ents on tra | ck with i-R | eady math |           |
|                 | All         | EL (113)    | SWD (40)  | SED (117) |
| BOY             | 23          | 3           | 8         | 11        |
| interim         | 40          | 14          | 22        | 22        |