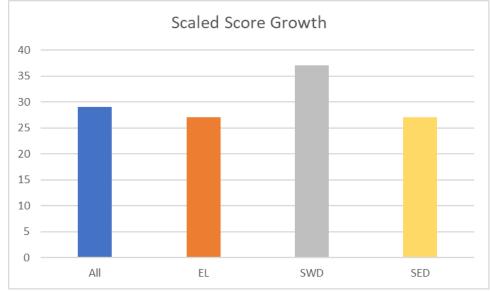

| K - 1st i-Ready | reading |    |     |     |
|-----------------|---------|----|-----|-----|
| Scaled Score Gr |         |    |     |     |
|                 | All     | EL | SWD | SED |
| Growth          | 29      | 27 | 37  | 27  |