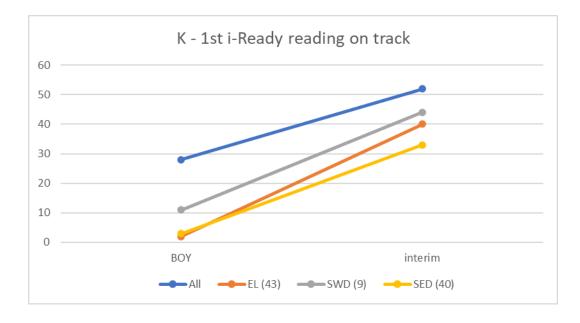

#### i-Ready Reading: K and 1st

|                  | K - 1      |             |         |          |
|------------------|------------|-------------|---------|----------|
| % of students of | n target w | ith i-Ready | reading |          |
|                  | All        | EL (43)     | SWD (9) | SED (40) |
| BOY              | 28         | 2           | 11      | 3        |
| interim          | 52         | 40          | 44      | 33       |