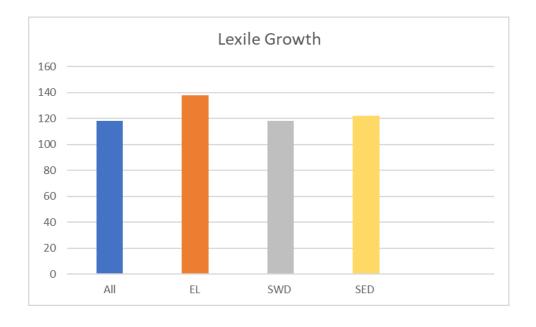

| 2nd - 6th Achiev | e e       |         |     |     |
|------------------|-----------|---------|-----|-----|
| Lexile Growth fr | om BOY to | Interim |     |     |
|                  | All       | EL      | SWD | SED |
| Lexile Growth    | 118       | 138     | 118 | 122 |