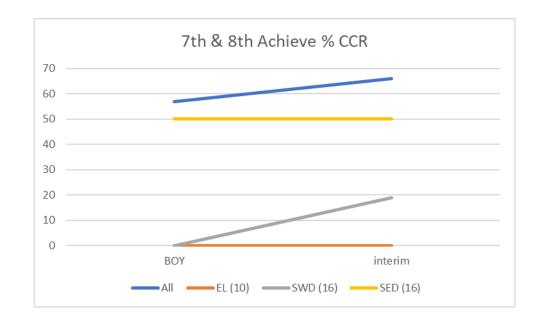

#### Achieve 3000 Reading Data: 7<sup>th</sup> and 8th

| 7th - 8th Achiev | e          |              |          |          |
|------------------|------------|--------------|----------|----------|
| % of students at | college an | id career re | eading   |          |
|                  | All        | EL (10)      | SWD (16) | SED (16) |
| BOY              | 57         | 0            | 0        | 50       |
| interim          | 66         | 0            | 19       | 50       |