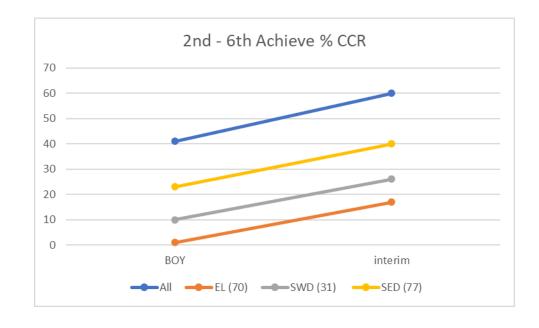

#### Achieve 3000 Reading Data: 2<sup>nd</sup> – 6<sup>th</sup>

| 2nd - 6th Achiev | /e           |              |          |          |
|------------------|--------------|--------------|----------|----------|
| % of students at | t college an | id career re | eading   |          |
|                  | All          | EL (70)      | SWD (31) | SED (77) |
| BOY              | 41           | 1            | 10       | 23       |
| interim          | 60           | 17           | 26       | 40       |