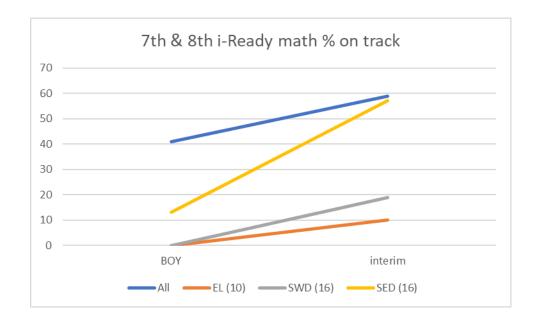

#### i-Ready math: 7<sup>th</sup> and 8<sup>th</sup>

| 7th & 8th        |             |              |           |          |
|------------------|-------------|--------------|-----------|----------|
| Percent of stude | ents on tra | ck with i-Re | eady math |          |
|                  | All         | EL (10)      | SWD (16)  | SED (16) |
| BOY              | 41          | 0            | 0         | 13       |
| interim          | 59          | 10           | 19        | 57       |
|                  |             |              |           |          |