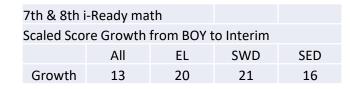

#### i-Ready math: 7<sup>th</sup> and 8<sup>th</sup>

| 7th & 8th        |             |              |           |          |
|------------------|-------------|--------------|-----------|----------|
| Percent of stude | ents on tra | ck with i-Re | eady math |          |
|                  | All         | EL (10)      | SWD (16)  | SED (16) |
| BOY              | 41          | 0            | 0         | 13       |
| interim          | 59          | 10           | 19        | 57       |
|                  |             |              |           |          |